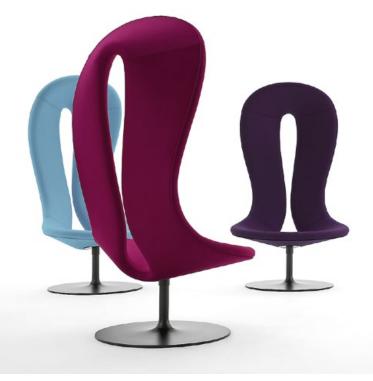

## HANNAH

design: busk+hertzog

Hannah is a unique and iconic lounge chair on swivel base. The organically shaped seat shell is high and shawls gently around the user. The characteristic opening in the back makes the design elegant, sculptural and dynamic at the same time. The upholstery of the shell is comfortable but implemented in a minimal dimension. It provides a unique organic elegancy that is supported by its base, which is gently lifted from the floor to the shell, resulting in an almost floating sculptural expression.