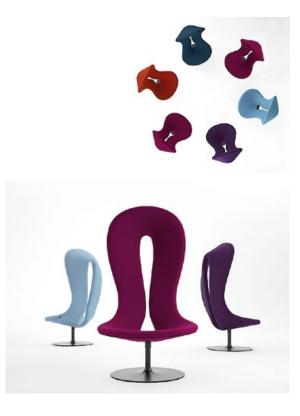

## HANNAH

design: busk+hertzog

Hannah is a unique and iconic lounge chair on swivel base. The organically shaped seat shell is high and shawls gently around the user. The characteristic opening in the back makes the design elegant, sculptural and dynamic at the same time. The upholstery of the shell is comfortable but implemented in a minimal dimension. It provides a unique organic elegancy that is supported by its base, which is gently lifted from the floor to the shell, resulting in an almost floating sculptural expression.