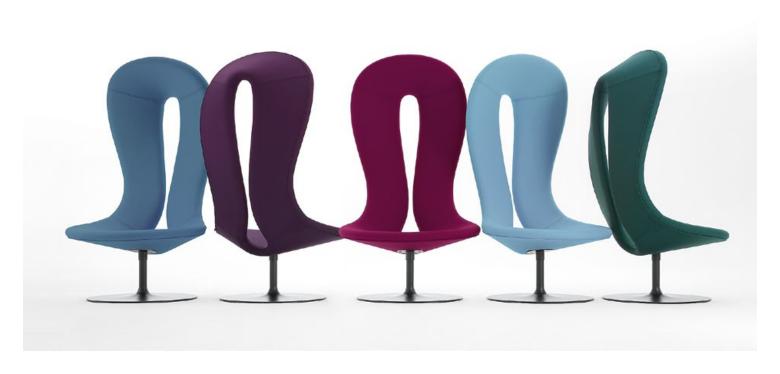

## HANNAH

design: busk+hertzog

Hannah is a unique and iconic lounge chair on swivel base. The organically shaped seat shell is high and shawls gently around the user. The characteristic opening in the back makes the design elegant, sculptural and dynamic at the same time. The upholstery of the shell is comfortable but implemented in a minimal dimension. It provides a unique organic elegancy that is supported by its base, which is gently lifted from the floor to the shell, resulting in an almost floating sculptural expression.