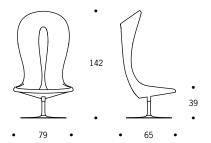

design: busk+hertzog • fabrics: optional • materials: high-quality moulded foam - aluminium swivel base with powder lacquer all dimensions in cm - we reserve the right to make alterations to the model